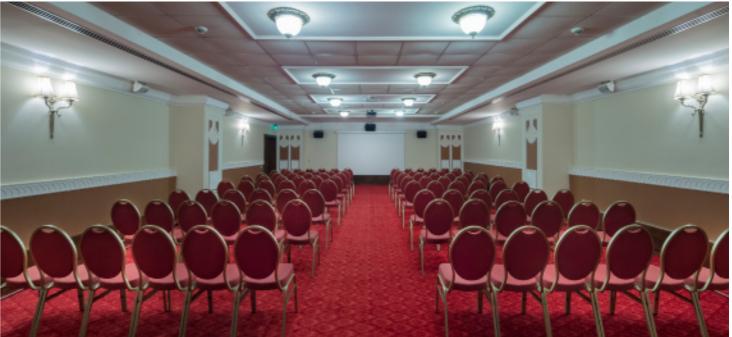

**MEETING ROOMS** 

| MEETING ROOMS |           |            |     |            |                     |                        |                     |
|---------------|-----------|------------|-----|------------|---------------------|------------------------|---------------------|
| Name          | Width (m) | Lenght (m) | m²  | Height (m) | Banquet Style (pax) | Classroom Style (kişi) | Theatre Style (pax) |
| Aspendos      | 17,82     | 25,90      | 523 | 4,6        | 240                 | 200                    | 500                 |
| Perge         | 8,55      | 14,60      | 125 | 2,6        | 64                  | 40                     | 100                 |