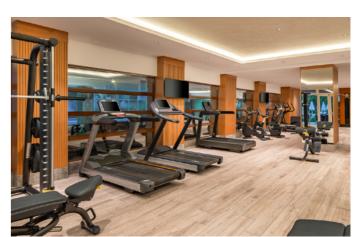

| SPORTS ACIVITIES AND ENTERTAINMENT |                                                                                               |  |  |
|------------------------------------|-----------------------------------------------------------------------------------------------|--|--|
| Day Activities                     | Various Games - Aerobics – Table Tennis – Water Gymnastics – Water Polo – Boccia - Dart       |  |  |
| Night Activities                   | Professional Dance & Acrobatics Shows - Music Shows - Night Shows - Games - Live Performances |  |  |
| Sports Activities                  | Tennis Courts (Day Use ) – Tennis Racket & Balls – Fitness Center – Beach Volleyball          |  |  |
| Mini Club (4 - 12 Ages)            | Handcraft Activities - Games - Cinema – Table Games – Kids Playground - Social Activities     |  |  |
| Fitness                            | 08:00 - 19:00                                                                                 |  |  |

#### **ACTIVITIES**

- \* Daytime use of Tennis Courts (By reservation)
- \* Tennis Rackets & Balls
- \* Table Tennis
- \* Fitness Center