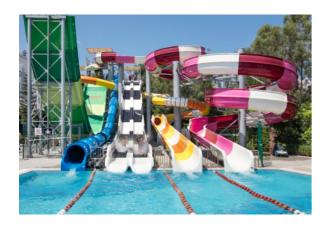

### POOLS

| POOLS                                      |        |                     |               |  |  |
|--------------------------------------------|--------|---------------------|---------------|--|--|
| Name                                       | Depth  | Area                | Service Hours |  |  |
| Swimming Pool                              | 1.40 m | 1607 m <sup>2</sup> | 08.00 - 19.00 |  |  |
| Swimming Pool with Slides                  | 1.10 m | 134 m²              | 08.00 - 19.00 |  |  |
| Kids Pool                                  | 0.35 m | 29 m²               | 08.00 - 19.00 |  |  |
| Kids Pool with Slides                      | 0.80 m | 106 m²              | 08.00 - 19.00 |  |  |
| Indoor Pool // (only 01.1131.03. heatable) | 1.40 m | 215 m <sup>2</sup>  | 08.00 - 19.00 |  |  |
| Indoor Kids Pool                           | 0.35 m | 25 m²               | 08.00 - 19.00 |  |  |