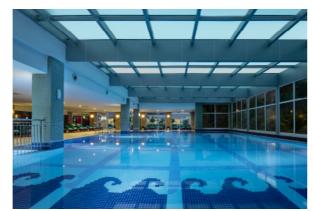

### POOLS

| POOLS                                      |        |                     |               |  |  |
|--------------------------------------------|--------|---------------------|---------------|--|--|
| Name                                       | Depth  | Area                | Service Hours |  |  |
| Swimming Pool                              | 1.40 m | 1607 m <sup>2</sup> | 08.00 - 19.00 |  |  |
| Swimming Pool with Slides                  | 1.10 m | 134 m²              | 08.00 - 19.00 |  |  |
| Kids Pool                                  | 0.35 m | 29 m²               | 08.00 - 19.00 |  |  |
| Kids Pool with Slides                      | 0.80 m | 106 m²              | 08.00 - 19.00 |  |  |
| Indoor Pool // (only 01.1131.03. heatable) | 1.40 m | 215 m <sup>2</sup>  | 08.00 - 19.00 |  |  |
| Indoor Kids Pool                           | 0.35 m | 25 m²               | 08.00 - 19.00 |  |  |