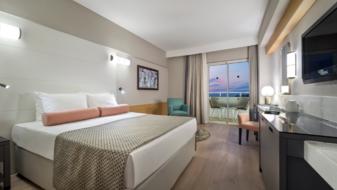

### **Economy Room - (Partial Pent**house) Small Room with Landview Number of Rooms 22

1 Double Bed or twinbed + 1 Bathroom (Shower)

**Standard Room** Number of Rooms 266

+ WC + 1 Balcony

2/2+1/3

1 Double Bed or twinbed + 1 Bathroom (Shower) +WC + 1 Balcony

#### **ROOM FACILITIES**

Lamina Floor, Bathroom with Shower, WC, Hairdryer, Satellite Tv, Telephone, Mini Bar, Bathrobe, Safe Box, Central Air Condition, (July, August 24 Hours, other months hourly usage), Kettle (Tea and Coffee Set Up), Balcony, Slipper Bathroom scale