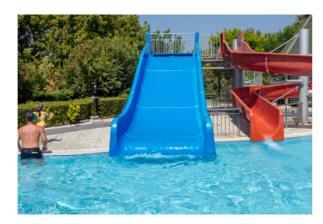

### POOLS

| POOLS                                      |        |                     |               |  |  |
|--------------------------------------------|--------|---------------------|---------------|--|--|
| Name                                       | Depth  | Area                | Service Hours |  |  |
| Swimming Pool                              | 1.40 m | 1607 m <sup>2</sup> | 08.00 - 19.00 |  |  |
| Swimming Pool with Slides                  | 1.10 m | 134 m²              | 08.00 - 19.00 |  |  |
| Kids Pool                                  | 0.35 m | 29 m²               | 08.00 - 19.00 |  |  |
| Kids Pool with Slides                      | 0.80 m | 106 m²              | 08.00 - 19.00 |  |  |
| Indoor Pool // (only 01.1131.03. heatable) | 1.40 m | 215 m <sup>2</sup>  | 08.00 - 19.00 |  |  |
| Indoor Kids Pool                           | 0.35 m | 25 m²               | 08.00 - 19.00 |  |  |