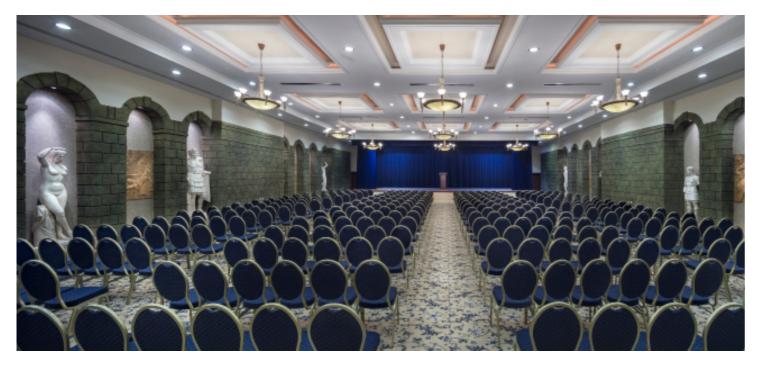

**MEETING ROOMS** 

| MEETING ROOMS |           |            |     |            |                     |                        |                     |
|---------------|-----------|------------|-----|------------|---------------------|------------------------|---------------------|
| Name          | Width (m) | Lenght (m) | m²  | Height (m) | Banquet Style (pax) | Classroom Style (kişi) | Theatre Style (pax) |
| Aspendos      | 17,82     | 25,90      | 523 | 4,6        | 240                 | 200                    | 500                 |
| Perge         | 8,55      | 14,60      | 125 | 2,6        | 64                  | 40                     | 100                 |