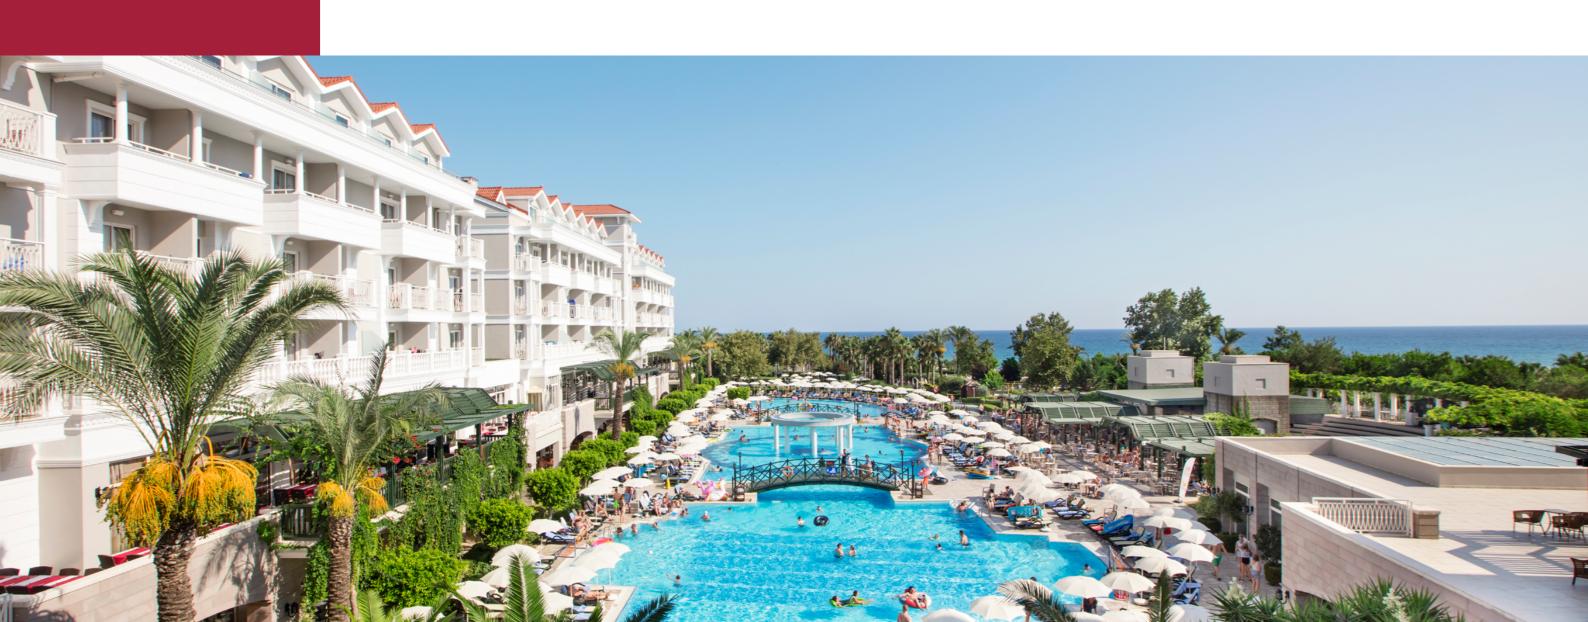

### FACT SHEET SUMMER CONCEPT 1st APRIL 2024 - 31 st OCTOBER 2024

**Hotel Name** : TRENDY ASPENDOS BEACH

Category

Concept All Inclusive 442 Room Capacity Hotel Area 40.000 m2 **Building Structure** : 6 Blocks

Plaj : Private Beach-Sandy

: Seaside Distance to Beach

Certificates UNICERT (ISO 9001 - 22000 - 14001), Zero Waste.

: Tui Global Hotels ,Booking.com Traveller Review Awards , Zoover, Holiday Check, ITS **Awards** 