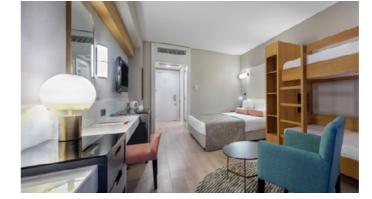

#### Family room separated with door

Number of Rooms 114

32 m<sup>2</sup>

1 Double Bed + 2 Twin Bed + 1 Bathroom (Shower)

+ WC + 1 Balcony

2/2+1/2+2/3/3+1

#### **Family Room with Bunkbed**

Number of Rooms 40

1 Double Bed + 1 Bunkbed +1 Bathroom (Shower)

+ WC +1 Balcony

2/2+1/2+2