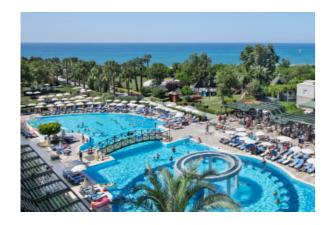

### POOLS

| POOLS                                      |        |                     |               |  |  |
|--------------------------------------------|--------|---------------------|---------------|--|--|
| Name                                       | Depth  | Area                | Service Hours |  |  |
| Swimming Pool                              | 1.40 m | 1607 m <sup>2</sup> | 08.00 - 19.00 |  |  |
| Swimming Pool with Slides                  | 1.10 m | 134 m²              | 08.00 - 19.00 |  |  |
| Kids Pool                                  | 0.35 m | 29 m²               | 08.00 - 19.00 |  |  |
| Kids Pool with Slides                      | 0.80 m | 106 m²              | 08.00 - 19.00 |  |  |
| Indoor Pool // (only 01.1131.03. heatable) | 1.40 m | 215 m <sup>2</sup>  | 08.00 - 19.00 |  |  |
| Indoor Kids Pool                           | 0.35 m | 25 m²               | 08.00 - 19.00 |  |  |