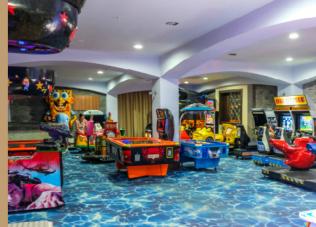

| SPORTS ACIVITIES AND ENTERTAINMENT |                                                                                               |  |  |
|------------------------------------|-----------------------------------------------------------------------------------------------|--|--|
| Day Activities                     | Various Games - Aerobics – Table Tennis – Water Gymnastics – Water Polo – Boccia - Dart       |  |  |
| Night Activities                   | Professional Dance & Acrobatics Shows - Music Shows - Night Shows - Games - Live Performances |  |  |
| Sports Activities                  | Tennis Courts (Day Use ) – Tennis Racket & Balls – Fitness Center – Beach Volleyball          |  |  |
| Mini Club (4 - 12 Ages)            | Handcraft Activities - Games - Cinema – Table Games – Kids Playground - Social Activities     |  |  |
| Fitness                            | 08:00 - 19:00                                                                                 |  |  |

#### **ACTIVITIES**

- \* Tennis Court Lighting (By Reservation)
- \* Water Sports (Outsource
- \* Rilliard
- \* Game Center