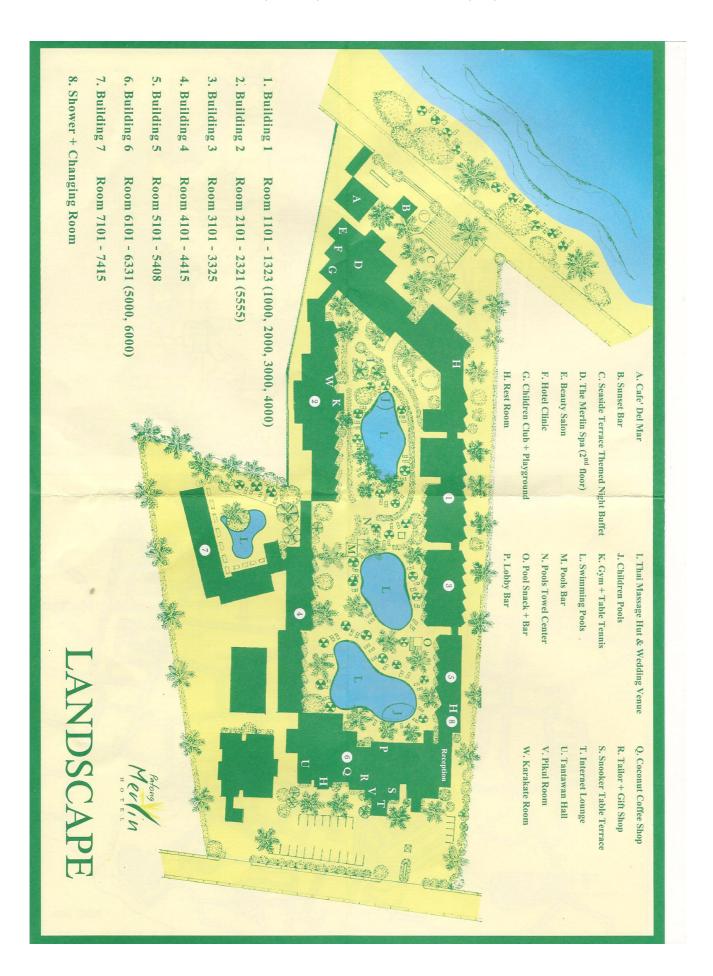

### **General Fact Sheet**

**Established Address** 1986

E-mail

Area

44 Thaveewong Road, Patong Beach, Kathu

District, Phuket 83150 Thailand.

Tel. (66 76) 349888-97, Fax. (66 76) 349885

www.merlinphuket.com

info@merlinphuket.com

7 Low-Rise Buildings in 8 acres of coconut **Building** 

garden on the famous Patong Beach.

**Distance** 7 building 4 swimming pools

30 minutes from downtown

60 minutes from Phuket's international

airport.

45 minutes from Ao Makham (Deep Sea

Port)

## Configuration of Rooms

| Superior               | 325 | Rooms |
|------------------------|-----|-------|
| Deluxe                 | 101 | Rooms |
| Pool Access            | 15  | Rooms |
| Jumnior Suite          | 4   | Rooms |
| <b>Executive Suite</b> | 2   | Rooms |
| Presidential Suite     | 1   | Rooms |