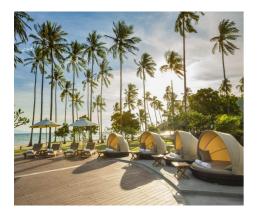

## Food & Beverage Fact and Facilities

Coconut Coffee Shop: Capacity 400 Seats

Air Condition 250 Seats Open Air 150 Seats Open 06.00 - 24.00 Hrs.

ABF. 06.00 - 10.30 Hrs. (Buffet / a La Carte)
Lunch & Dinner 11.00 - 23.30 Hrs. (Set Menu / a La Carte)

#### **Breakfast**

Offering in door and out door everyday, enjoy a mouthwatering international buffet and a la carte breakfast, selection with freshly squeezed fruit juice, egg prepared to order and many more delicate. From 6.00 am. -10.30 am.

- Serves a value for money menu featuring international dishes, Asian classics, vegetarian dishes and of course great Thai cuisine; along with full breakfast buffet in the morning.

ABF 360 ++

Set lunch Thai 380 net