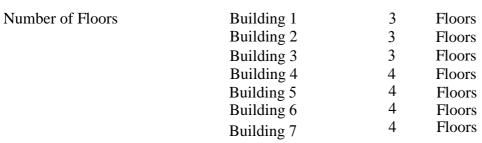

## Configuration of Rooms

| Superior               | 325 | Rooms |
|------------------------|-----|-------|
| Deluxe                 | 101 | Rooms |
| Pool Access            | 15  | Rooms |
| Jumnior Suite          | 4   | Rooms |
| <b>Executive Suite</b> | 2   | Rooms |
| Presidential Suite     | 1   | Rooms |