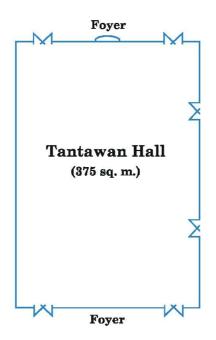

## Patong Merlin Hotel Function Room Information

| Venue         | Dimension<br>(in sq. m.) | Capacities |         |           |         |
|---------------|--------------------------|------------|---------|-----------|---------|
|               |                          | Cocktail   | Banquet | Classroom | Theatre |
| Tantawan Hall | 25.0x15.0                | 300        | 250     | 160       | 350     |
| Karaked Room  | 15.0x8.4                 | 60         | 60      | 60        | 120     |
| Pikul Room    | 8.4x4.0                  | 20         | 20      | 24        | 30      |

#### Banquet and Convention Room

Poolside : Capacity 600 Pax

<u>Tantawan Room</u>: Class Room 140 Pax

Theatre 350 Pax Banquet 250 Pax

Karaked Room : Class Room 60 Pax

Theatre 160 Pax Banquet 60 Pax

Pikul Room : Class Room 24 Pax