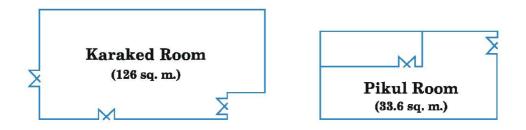

## Patong Merlin Hotel Function Room Information

| Venue         | Dimension<br>(in sq. m.) | Capacities |         |           |         |
|---------------|--------------------------|------------|---------|-----------|---------|
|               |                          | Cocktail   | Banquet | Classroom | Theatre |
| Tantawan Hall | 25.0x15.0                | 300        | 250     | 160       | 350     |
| Karaked Room  | 15.0x8.4                 | 60         | 60      | 60        | 120     |
| Pikul Room    | 8.4x4.0                  | 20         | 20      | 24        | 30      |

#### Banquet and Convention Room

Poolside : Capacity 600 Pax

<u>Tantawan Room</u>: Class Room 140 Pax

Theatre 350 Pax Banquet 250 Pax

Karaked Room : Class Room 60 Pax

Theatre 160 Pax Banquet 60 Pax

Pikul Room : Class Room 24 Pax

Theatre 30 Pax