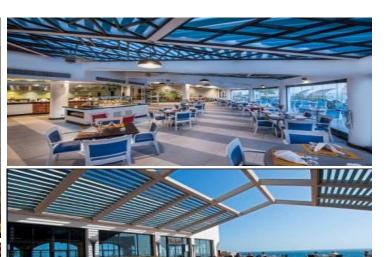

|                      | "BAYVIEW" RESTAURANT                                                                                                                                                                                                                                                                                                                                                                                                                                                                                                                                                                                                                                                                                                                                                                                                                                                                                                                                                                                                                                                                                                       |                              |  |  |  |  |  |  |
|----------------------|----------------------------------------------------------------------------------------------------------------------------------------------------------------------------------------------------------------------------------------------------------------------------------------------------------------------------------------------------------------------------------------------------------------------------------------------------------------------------------------------------------------------------------------------------------------------------------------------------------------------------------------------------------------------------------------------------------------------------------------------------------------------------------------------------------------------------------------------------------------------------------------------------------------------------------------------------------------------------------------------------------------------------------------------------------------------------------------------------------------------------|------------------------------|--|--|--|--|--|--|
| Capacity             | INDOOR/A.C. : 410 Seat                                                                                                                                                                                                                                                                                                                                                                                                                                                                                                                                                                                                                                                                                                                                                                                                                                                                                                                                                                                                                                                                                                     | OUTDOOR: 110 Seat            |  |  |  |  |  |  |
| Breakfast<br>Buffet: | Assorted fruit juices plus a selection of freshly brewed tea and coffee. Freshly baked selection croissants, Danish pastries, donuts, tarts, brioches, assorted rolls, loaves and French sticks (white, brown, seeded and whole grain), pancakes & French toast are available and served with a selection of condiments including chocolate sauce, syrup and honey. Assorted yogurts (plain, fruit, and light), assorted fruit compotes and a selection of jams and honey are available. A variety of cheese and cold cuts with a selection of fresh seasonal vegetables, salads, pickles and olives is on offer. A selection of cereals, including plain, chocolate, honey & whole grain crisps with hot & cold milk, muesli & porridge. Experience the traditional Egyptian breakfast of Falafel, Foul with condiments, feta cheese & belila porridge. A variety of fresh seasonal fruits. From the Egg station; a choice of omelet, Spanish omelet or fried eggs. From the hot buffet; grilled vegetables, baked beans, grilled beef & chicken sausages, breakfast potatoes, scrambled eggs, hard and soft boiled eggs. |                              |  |  |  |  |  |  |
| Lunch Buffet:        | A selection of freshly prepared salads with a choice of dressings. At the cold buffet a selection of antipasti, mezzes and seasonal salads will be available. A variety of cold cuts and cheeses with an array of pickles and olives is also on offer. A selection of freshly baked rolls, loaves and baguettes along with Egyptian flat bread. At the hot section; homemade soup & consommé. A selection of international hot dishes along with special local dishes including dietary and vegetarian choices. From the Italian corner; a selection of Italian pastas with traditional homemade sauces. From the grill; a selection of fish, meat or chicken will be grilled a la minute and served with sautéed vegetables, a choice of potatoes and popular sauces. Pastry and fresh fruits; a selection of international and local pastries with a choice of fresh fruits, cut by our chefs, along with fruit salads                                                                                                                                                                                                   |                              |  |  |  |  |  |  |
| Dinner Buffet:       | A selection of freshly prepared salads with a choice of dressings. At the cold buffet a selection of Antipasti, mezzes and seasonal salads will be available. A variety of cold cuts and cheeses with an array of pickles and olives is also on offer. A selection of freshly baked rolls, loaves and baguettes along with Egyptian flat bread. At the hot section; homemade soup & consommé. A selection of international hot dishes along with special local dishes including dietary and vegetarian choices. From the Carving station; a daily choice from meat, poultry or fish, served with sauces and garlic sautéed baked and fried potatoes. From the pasta corner; a selection of Italian pastas with traditional homemade sauces. From the grill; a selection of fish, meat or chicken grilled a la minute and served with sautéed vegetables, a choice of potatoes and popular sauces. Pastry and fresh fruits; a selection of international and local pastries with a choice of fresh fruits along with fruit salads.                                                                                          |                              |  |  |  |  |  |  |
| Table Service        | From the Bar: Coffee and tea, along with a choice of soft drinks and juices, local beer, local wine and a variety of local alcoholic drinks are served within the concept. All bottled drinks and imported Alcohol is subject to charge.                                                                                                                                                                                                                                                                                                                                                                                                                                                                                                                                                                                                                                                                                                                                                                                                                                                                                   |                              |  |  |  |  |  |  |
| SERVICE HOURS        | Breakfast 07:00 – 10:30 Lunch 12:30                                                                                                                                                                                                                                                                                                                                                                                                                                                                                                                                                                                                                                                                                                                                                                                                                                                                                                                                                                                                                                                                                        | - 15:00 Dinner 18:30 - 21:30 |  |  |  |  |  |  |
| DRESSCODE            | Casual                                                                                                                                                                                                                                                                                                                                                                                                                                                                                                                                                                                                                                                                                                                                                                                                                                                                                                                                                                                                                                                                                                                     |                              |  |  |  |  |  |  |

| " SEA BREEZE" RESTAURANT |                                                                                                                                                                                                                                                                                                                                                                                                                                                                                                                                                                                                                                                                                                                                                                                                                                                                                                                                                                                                                                                                                                                            |                              |  |  |  |  |
|--------------------------|----------------------------------------------------------------------------------------------------------------------------------------------------------------------------------------------------------------------------------------------------------------------------------------------------------------------------------------------------------------------------------------------------------------------------------------------------------------------------------------------------------------------------------------------------------------------------------------------------------------------------------------------------------------------------------------------------------------------------------------------------------------------------------------------------------------------------------------------------------------------------------------------------------------------------------------------------------------------------------------------------------------------------------------------------------------------------------------------------------------------------|------------------------------|--|--|--|--|
| Capacity                 | INDOOR/A.C. : 410 Seat                                                                                                                                                                                                                                                                                                                                                                                                                                                                                                                                                                                                                                                                                                                                                                                                                                                                                                                                                                                                                                                                                                     | OUTDOOR: 110 Seat            |  |  |  |  |
| Breakfast<br>Buffet:     | Assorted fruit juices plus a selection of freshly brewed tea and coffee. Freshly baked selection croissants, Danish pastries, donuts, tarts, brioches, assorted rolls, loaves and French sticks (white, brown, seeded And whole grain), pancakes & French toast are available and served with a selection of condiments including chocolate sauce, syrup and honey. Assorted yogurts (plain, fruit, and light), assorted fruit compotes and a selection of jams and honey are available. A variety of cheese and cold cuts with a selection of fresh seasonal vegetables, salads, pickles and olives is on offer. A selection of cereals, including plain, chocolate, honey & whole grain crisps with hot & cold milk, muesli & porridge. Experience the traditional Egyptian breakfast of Falafel, Foul with condiments, feta cheese & belila porridge. A variety of fresh seasonal fruits. From the Egg station; a choice of omelet, Spanish omelet or fried eggs. From the hot buffet; Grilled vegetables, baked beans, grilled beef & chicken sausages, breakfast potatoes, scrambled eggs, hard and soft boiled eggs. |                              |  |  |  |  |
| Lunch Buffet:            | A selection of freshly prepared salads with a choice of dressings. At the cold buffet a selection of Antipasti, mezzes and seasonal salads will be available. A variety of cold cuts and cheeses with an array of pickles and olives is also on offer. A selection of freshly baked rolls, loaves and baguettes along with Egyptian flat bread. At the hot section; homemade soup & consommé. A selection of international hot dishes along with special local dishes including dietary and vegetarian choices. From the Italian corner; a selection of Italian pastas with traditional homemade sauces. From the grill; a selection of fish, meat or chicken grilled a la minute and served with sautéed vegetables, a choice of potatoes and popular sauces. Pastry and fresh fruits; a selection of international and local pastries with a choice of fresh fruits along with fruit salads                                                                                                                                                                                                                              |                              |  |  |  |  |
| Dinner Buffet:           | A selection of freshly prepared salads with a choice of dressings. At the cold buffet a selection of Antipasti, mezzes and seasonal salads will be available. A variety of cold cuts and cheeses with an array of pickles and olives is also on offer. A selection of freshly baked rolls, loaves and baguettes along with Egyptian flat bread. At the hot section; homemade soup & consommé. A selection of international hot dishes along with special local dishes including dietary and vegetarian choices. From the Carving station; a daily choice from meat, poultry or fish, served with sauces and garlic sautéed baked and fried potatoes. From the pasta corner; a selection of Italian pastas with traditional homemade sauces. From the grill; a selection of fish, meat or chicken grilled a la minute and served with sautéed vegetables, a choice of potatoes and popular sauces. Pastry and fresh fruits; a selection of international and local pastries with a choice of fresh fruits along with fruit salads.                                                                                          |                              |  |  |  |  |
| Table Service            | From the Bar: Coffee and tea, along with a choice of soft drinks and juices, local beer, local wine and a variety of local alcoholic drinks are served within the concept. All bottled drinks and imported Alcohol is subject to charge.                                                                                                                                                                                                                                                                                                                                                                                                                                                                                                                                                                                                                                                                                                                                                                                                                                                                                   |                              |  |  |  |  |
| SERVICE HOURS            | Breakfast 07:00 – 10:30 Lunch 12:30 -                                                                                                                                                                                                                                                                                                                                                                                                                                                                                                                                                                                                                                                                                                                                                                                                                                                                                                                                                                                                                                                                                      | - 15:00 Dinner 18:30 – 21:30 |  |  |  |  |
| DRESSCODE                | Casual                                                                                                                                                                                                                                                                                                                                                                                                                                                                                                                                                                                                                                                                                                                                                                                                                                                                                                                                                                                                                                                                                                                     |                              |  |  |  |  |