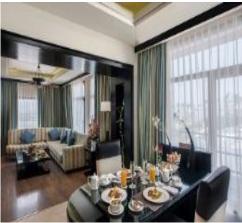

## **HONEYMOON SUITE**

### SIZE / LOCATION

63 - 93 M2

#### **OCCUPANCY**

Maximum 2 Adults only (no children allowed)

#### **FACILITIES / BENEFITS / DESCRIPTION**

- ✓ The living room has a dining area, separate bar area and seating area with coffee table
- ✓ Panoramic sea view terrace for relaxing with two chairs & a coffee table
- ✓ Master Bed Room with panoramic sea view terrace with fully equipped dressing room and seating area
- ✓ An ultra –luxurious bathroom with corner Jacuzzi with sea view, separate shower cabin, seating bench, two basins, separate toilet and full vanity unit.
- ✓ In-Room Safety deposit box, Individually controlled air-conditioning, International direct dial telephone, LCD TV with International satellite T.V channels, DVD Player, Radio & Alarm Clock, Writing Desk, Iron & Ironing Board
- ✓ VIP Upgraded bathroom amenities
- ✓ WI FI in the Room
- ✓ Daily refilling of mini bar with soft drinks
- ✓ Water and tea & coffee making facilities
- ✓ Turn down Service
- ✓ Early Check in: Subject to availability
- ✓ Late Check-out: Subject to availability
- ✓ VIP Amenities in Suite upon arrival (Fresh Fruits & Cookies)
- ✓ In room breakfast upon request: once per stay