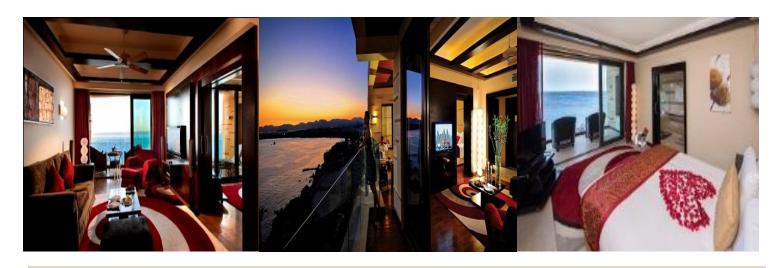

## **HONEYMOON SUITE**

### SIZE / LOCATION

63 - 93 M2

#### **OCCUPANCY**

Maximum 2 Adults only (no children allowed)

#### **FACILITIES / BENEFITS / DESCRIPTION**

- ✓ The living room has a dining area, separate bar area and seating area with coffee table
- ✓ Panoramic sea view terrace for relaxing with two chairs & a coffee table
- ✓ Master Bed Room with panoramic sea view terrace with fully equipped dressing room and seating area
- ✓ An ultra –luxurious bathroom with corner Jacuzzi with sea view, separate shower cabin, seating bench, two basins, separate toilet and full vanity unit.
- ✓ In-Room Safety deposit box, Individually controlled air-conditioning, International direct dial telephone, LCD TV with International satellite T.V channels, DVD Player, Radio & Alarm Clock, Writing Desk, Iron & Ironing Board
- ✓ VIP Upgraded bathroom amenities
- ✓ WI FI in the Room
- ✓ Daily refilling of mini bar with soft drinks
- ✓ Water and tea & coffee making facilities
- ✓ Turn down Service
- ✓ Early Check in: Subject to availability
- ✓ Late Check-out: Subject to availability
- ✓ VIP Amenities in Suite upon arrival (Fresh Fruits & Cookies)
- ✓ In room breakfast upon request: once per stay