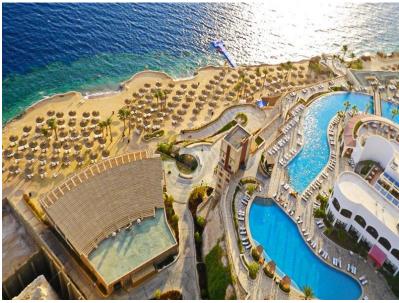

## **RECREATION FACILITIES**

The Hotel offers 4 swimming pools all with different themes; Relax, Infinity, Leisure pool with waterslides and a Heated Pool in winter months, along with a Kids Pool located in the Mini Club.

| Name              | Relax Pool | Leisure Pool | Infinity pool | Diving pool | Kids pool | Beach    |
|-------------------|------------|--------------|---------------|-------------|-----------|----------|
| Outdoor           | ✓          | <b>√</b>     | <b>√</b>      | <b>√</b>    | ✓         | ✓        |
| Indoor            |            |              |               |             |           |          |
| Sea water         |            |              |               |             |           | ✓        |
| Fresh Water       | ✓          | <b>√</b>     | <b>√</b>      | <b>√</b>    | ✓         |          |
| Depth             |            |              |               |             |           |          |
| Ground M2         | 2,461 M2   | 1,692 M2     | 1,538 M2      | 300 M2      | 100 M2    | 8,750 M2 |
| Water M3          | 3, 200 M3  | 2,200 M3     | 2000 M3       | 600 M3      | 50 M3     |          |
| Heated            |            |              | ✓             |             |           |          |
| Open Air Jacuzzi  | ✓          | ✓            | ✓             |             |           | ✓        |
| Depth in Cm       | 120 - 150  | 120 - 150    | 120 - 150     | 150 - 300   | 45 - 50   |          |
| Showers in Area   | ✓          | ✓            | ✓             | ✓           | ✓         | ✓        |
| Umbrellas         | ✓          | ✓            | ✓             | ✓           | ✓         | ✓        |
| Towel Center      | ✓          | ✓            | ✓             |             |           |          |
| Number of Sun bed | 120        | 140          | 130           | 16          |           | 800      |
| No Of Pools       | 1          | 1            | 1             | 1           | 2         | 2        |
| Adults Only       | ✓          |              |               |             |           |          |
| No Of Umbrellas   | 35         | 40           | 40            | 4           |           | 175      |