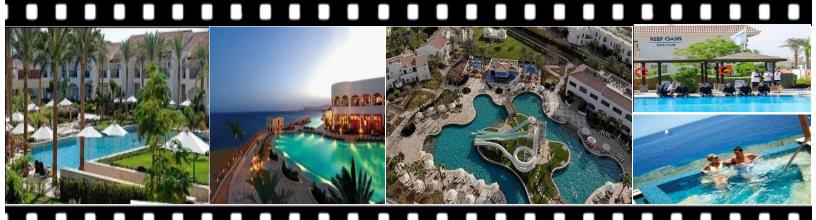

## **RECREATION FACILITIES**

The Hotel offers 4 swimming pools all with different themes; Relax, Infinity, Leisure pool with waterslides and a Heated Pool in winter months, along with a Kids Pool located in the Mini Club.

| Name              | Relax Pool | Leisure Pool | Infinity pool | Diving pool | Kids pool | Beach    |
|-------------------|------------|--------------|---------------|-------------|-----------|----------|
| Outdoor           | ✓          | <b>√</b>     | <b>√</b>      | <b>√</b>    | ✓         | ✓        |
| Indoor            |            |              |               |             |           |          |
| Sea water         |            |              |               |             |           | ✓        |
| Fresh Water       | ✓          | <b>√</b>     | <b>√</b>      | <b>√</b>    | ✓         |          |
| Depth             |            |              |               |             |           |          |
| Ground M2         | 2,461 M2   | 1,692 M2     | 1,538 M2      | 300 M2      | 100 M2    | 8,750 M2 |
| Water M3          | 3, 200 M3  | 2,200 M3     | 2000 M3       | 600 M3      | 50 M3     |          |
| Heated            |            |              | ✓             |             |           |          |
| Open Air Jacuzzi  | ✓          | ✓            | ✓             |             |           | ✓        |
| Depth in Cm       | 120 - 150  | 120 - 150    | 120 - 150     | 150 - 300   | 45 - 50   |          |
| Showers in Area   | ✓          | ✓            | ✓             | ✓           | ✓         | ✓        |
| Umbrellas         | ✓          | ✓            | ✓             | ✓           | ✓         | ✓        |
| Towel Center      | ✓          | ✓            | ✓             |             |           |          |
| Number of Sun bed | 120        | 140          | 130           | 16          |           | 800      |
| No Of Pools       | 1          | 1            | 1             | 1           | 2         | 2        |
| Adults Only       | ✓          |              |               |             |           |          |
| No Of Umbrellas   | 35         | 40           | 40            | 4           |           | 175      |