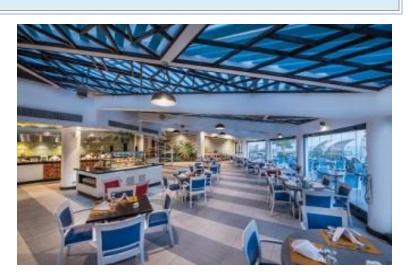

|                      | "BAYVIEW" RESTAURANT                                                                                                                                                                                                                                                                                                                                                                                                                                                                                                                                                                                                                                                                                                                                                                                                                                                                                                                                                                                                                                                                                                       |                              |  |  |  |  |  |  |
|----------------------|----------------------------------------------------------------------------------------------------------------------------------------------------------------------------------------------------------------------------------------------------------------------------------------------------------------------------------------------------------------------------------------------------------------------------------------------------------------------------------------------------------------------------------------------------------------------------------------------------------------------------------------------------------------------------------------------------------------------------------------------------------------------------------------------------------------------------------------------------------------------------------------------------------------------------------------------------------------------------------------------------------------------------------------------------------------------------------------------------------------------------|------------------------------|--|--|--|--|--|--|
| Capacity             | INDOOR/A.C. : 410 Seat                                                                                                                                                                                                                                                                                                                                                                                                                                                                                                                                                                                                                                                                                                                                                                                                                                                                                                                                                                                                                                                                                                     | OUTDOOR: 110 Seat            |  |  |  |  |  |  |
| Breakfast<br>Buffet: | Assorted fruit juices plus a selection of freshly brewed tea and coffee. Freshly baked selection croissants, Danish pastries, donuts, tarts, brioches, assorted rolls, loaves and French sticks (white, brown, seeded and whole grain), pancakes & French toast are available and served with a selection of condiments including chocolate sauce, syrup and honey. Assorted yogurts (plain, fruit, and light), assorted fruit compotes and a selection of jams and honey are available. A variety of cheese and cold cuts with a selection of fresh seasonal vegetables, salads, pickles and olives is on offer. A selection of cereals, including plain, chocolate, honey & whole grain crisps with hot & cold milk, muesli & porridge. Experience the traditional Egyptian breakfast of Falafel, Foul with condiments, feta cheese & belila porridge. A variety of fresh seasonal fruits. From the Egg station; a choice of omelet, Spanish omelet or fried eggs. From the hot buffet; grilled vegetables, baked beans, grilled beef & chicken sausages, breakfast potatoes, scrambled eggs, hard and soft boiled eggs. |                              |  |  |  |  |  |  |
| Lunch Buffet:        | A selection of freshly prepared salads with a choice of dressings. At the cold buffet a selection of antipasti, mezzes and seasonal salads will be available. A variety of cold cuts and cheeses with an array of pickles and olives is also on offer. A selection of freshly baked rolls, loaves and baguettes along with Egyptian flat bread. At the hot section; homemade soup & consommé. A selection of international hot dishes along with special local dishes including dietary and vegetarian choices. From the Italian corner; a selection of Italian pastas with traditional homemade sauces. From the grill; a selection of fish, meat or chicken will be grilled a la minute and served with sautéed vegetables, a choice of potatoes and popular sauces. Pastry and fresh fruits; a selection of international and local pastries with a choice of fresh fruits, cut by our chefs, along with fruit salads                                                                                                                                                                                                   |                              |  |  |  |  |  |  |
| Dinner Buffet:       | A selection of freshly prepared salads with a choice of dressings. At the cold buffet a selection of Antipasti, mezzes and seasonal salads will be available. A variety of cold cuts and cheeses with an array of pickles and olives is also on offer. A selection of freshly baked rolls, loaves and baguettes along with Egyptian flat bread. At the hot section; homemade soup & consommé. A selection of international hot dishes along with special local dishes including dietary and vegetarian choices. From the Carving station; a daily choice from meat, poultry or fish, served with sauces and garlic sautéed baked and fried potatoes. From the pasta corner; a selection of Italian pastas with traditional homemade sauces. From the grill; a selection of fish, meat or chicken grilled a la minute and served with sautéed vegetables, a choice of potatoes and popular sauces. Pastry and fresh fruits; a selection of international and local pastries with a choice of fresh fruits along with fruit salads.                                                                                          |                              |  |  |  |  |  |  |
| Table Service        | From the Bar: Coffee and tea, along with a choice of soft drinks and juices, local beer, local wine and a variety of local alcoholic drinks are served within the concept. All bottled drinks and imported Alcohol is subject to charge.                                                                                                                                                                                                                                                                                                                                                                                                                                                                                                                                                                                                                                                                                                                                                                                                                                                                                   |                              |  |  |  |  |  |  |
| SERVICE HOURS        | Breakfast 07:00 – 10:30 Lunch 12:30                                                                                                                                                                                                                                                                                                                                                                                                                                                                                                                                                                                                                                                                                                                                                                                                                                                                                                                                                                                                                                                                                        | - 15:00 Dinner 18:30 - 21:30 |  |  |  |  |  |  |
| DRESSCODE            | Casual                                                                                                                                                                                                                                                                                                                                                                                                                                                                                                                                                                                                                                                                                                                                                                                                                                                                                                                                                                                                                                                                                                                     |                              |  |  |  |  |  |  |

| " SEA BREEZE" RESTAURANT |                                                                                                                                                                                                                                                                                                                                                                                                                                                                                                                                                                                                                                                                                                                                                                                                                                                                                                                                                                                                                                                                                                                            |                              |  |  |  |  |
|--------------------------|----------------------------------------------------------------------------------------------------------------------------------------------------------------------------------------------------------------------------------------------------------------------------------------------------------------------------------------------------------------------------------------------------------------------------------------------------------------------------------------------------------------------------------------------------------------------------------------------------------------------------------------------------------------------------------------------------------------------------------------------------------------------------------------------------------------------------------------------------------------------------------------------------------------------------------------------------------------------------------------------------------------------------------------------------------------------------------------------------------------------------|------------------------------|--|--|--|--|
| Capacity                 | INDOOR/A.C. : 410 Seat                                                                                                                                                                                                                                                                                                                                                                                                                                                                                                                                                                                                                                                                                                                                                                                                                                                                                                                                                                                                                                                                                                     | OUTDOOR: 110 Seat            |  |  |  |  |
| Breakfast<br>Buffet:     | Assorted fruit juices plus a selection of freshly brewed tea and coffee. Freshly baked selection croissants, Danish pastries, donuts, tarts, brioches, assorted rolls, loaves and French sticks (white, brown, seeded And whole grain), pancakes & French toast are available and served with a selection of condiments including chocolate sauce, syrup and honey. Assorted yogurts (plain, fruit, and light), assorted fruit compotes and a selection of jams and honey are available. A variety of cheese and cold cuts with a selection of fresh seasonal vegetables, salads, pickles and olives is on offer. A selection of cereals, including plain, chocolate, honey & whole grain crisps with hot & cold milk, muesli & porridge. Experience the traditional Egyptian breakfast of Falafel, Foul with condiments, feta cheese & belila porridge. A variety of fresh seasonal fruits. From the Egg station; a choice of omelet, Spanish omelet or fried eggs. From the hot buffet; Grilled vegetables, baked beans, grilled beef & chicken sausages, breakfast potatoes, scrambled eggs, hard and soft boiled eggs. |                              |  |  |  |  |
| Lunch Buffet:            | A selection of freshly prepared salads with a choice of dressings. At the cold buffet a selection of Antipasti, mezzes and seasonal salads will be available. A variety of cold cuts and cheeses with an array of pickles and olives is also on offer. A selection of freshly baked rolls, loaves and baguettes along with Egyptian flat bread. At the hot section; homemade soup & consommé. A selection of international hot dishes along with special local dishes including dietary and vegetarian choices. From the Italian corner; a selection of Italian pastas with traditional homemade sauces. From the grill; a selection of fish, meat or chicken grilled a la minute and served with sautéed vegetables, a choice of potatoes and popular sauces. Pastry and fresh fruits; a selection of international and local pastries with a choice of fresh fruits along with fruit salads                                                                                                                                                                                                                              |                              |  |  |  |  |
| Dinner Buffet:           | A selection of freshly prepared salads with a choice of dressings. At the cold buffet a selection of Antipasti, mezzes and seasonal salads will be available. A variety of cold cuts and cheeses with an array of pickles and olives is also on offer. A selection of freshly baked rolls, loaves and baguettes along with Egyptian flat bread. At the hot section; homemade soup & consommé. A selection of international hot dishes along with special local dishes including dietary and vegetarian choices. From the Carving station; a daily choice from meat, poultry or fish, served with sauces and garlic sautéed baked and fried potatoes. From the pasta corner; a selection of Italian pastas with traditional homemade sauces. From the grill; a selection of fish, meat or chicken grilled a la minute and served with sautéed vegetables, a choice of potatoes and popular sauces. Pastry and fresh fruits; a selection of international and local pastries with a choice of fresh fruits along with fruit salads.                                                                                          |                              |  |  |  |  |
| Table Service            | From the Bar: Coffee and tea, along with a choice of soft drinks and juices, local beer, local wine and a variety of local alcoholic drinks are served within the concept. All bottled drinks and imported Alcohol is subject to charge.                                                                                                                                                                                                                                                                                                                                                                                                                                                                                                                                                                                                                                                                                                                                                                                                                                                                                   |                              |  |  |  |  |
| SERVICE HOURS            | Breakfast 07:00 – 10:30 Lunch 12:30 -                                                                                                                                                                                                                                                                                                                                                                                                                                                                                                                                                                                                                                                                                                                                                                                                                                                                                                                                                                                                                                                                                      | - 15:00 Dinner 18:30 – 21:30 |  |  |  |  |
| DRESSCODE                | Casual                                                                                                                                                                                                                                                                                                                                                                                                                                                                                                                                                                                                                                                                                                                                                                                                                                                                                                                                                                                                                                                                                                                     |                              |  |  |  |  |