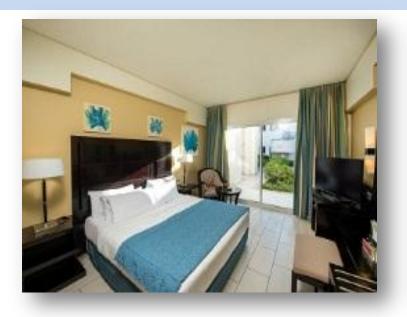

## **ROOMS**

30 - 35 M2

#### **OCCUPANCY**

One Adult / One Adult + child /Two Adults

### **FACILITIES / DESCRIPTION**

- √ King size or Twin size beds
- ✓ In-Room Safety deposit box
- ✓ Mini Bar
- ✓ Individually controlled air-conditioning
- ✓ International direct dial telephone
- ✓ International satellite T.V channels
- ✓ Water and tea & coffee making facilities
- ✓ Fully equipped bathroom with separate shower
- ✓ Full bathroom amenities.
- ✓ Located at the 5000 and 7000 block