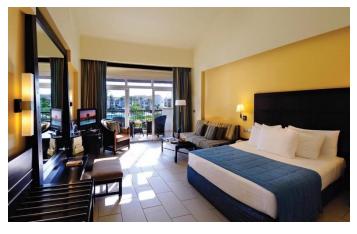

## **DELUXE ROOM** SIZE / LOCATION

35 - 40 M2

#### **OCCUPANCY**

One Adult / One Adult + child /Two Adults / Three Adults (03<sup>rd</sup> Person on

### **FACILITIES / DESCRIPTION**

- King Size or Twin Size Beds
- ✓ In-Room safety deposit box
- ✓ Seating area with coffee table
- ✓ Mini Bar
- ✓ Water and tea & coffee making facilities
- ✓ International direct-dial telephone
- ✓ Individual controlled air-conditioning
- ✓ Possibility in adding sofa bed/extra bed
- ✓ LCD TV with International Satellite TV Channels
- ✓ Fully equipped bathroom with separate shower
- ✓ Pool View