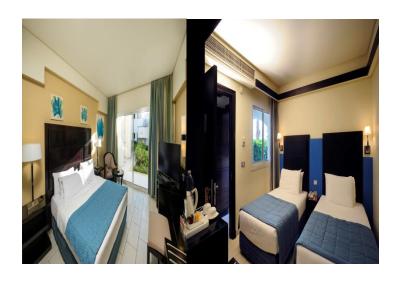

## **ROOM TYPES ALLOCATION**

| Rooms                           | Standard   | Superior | Premium | Deluxe       | Family       | Executive | Honeymoon    | Executive |
|---------------------------------|------------|----------|---------|--------------|--------------|-----------|--------------|-----------|
|                                 | /Preferred | Room     | Room    | Room         | Room         | Room      | Suite        | Suite     |
|                                 |            |          |         |              |              |           |              |           |
| Area m2 (Inc. Terrace           | 30 – 40    | 35 – 45  | 42 – 48 | 40 – 48      | 62           | 45        | 63 – 93 M2   | 63 – 90   |
| & Bath)                         | M2         | M2       | M2      | M2           |              |           |              | M2        |
| Max. Occupancy                  | 2          | 3        | 3       | 3            | 4            | 2         | 2            | 4         |
| Panorama Sea View               |            |          |         |              |              |           | 3            |           |
| Premium Location                |            |          | 27      |              |              |           |              |           |
| Pool View                       |            |          |         | 102          | 18           | 4         |              |           |
| Garden View                     |            | 290      |         |              | 49           | 38        |              |           |
| Court View                      | 163        |          |         |              |              |           |              |           |
| King Size Bed                   | 114        | 80       | 8       | 41           | 67           | 44        | 3            | 1         |
| Twin Bed                        | 45         | 193      | 19      | 52           | 67           |           |              | 1         |
| Triple Room                     |            | 13       |         | 9            |              |           |              |           |
| Single Room                     | 4          |          |         |              |              |           |              |           |
| Handicapped Room                |            | 2        |         |              |              |           |              |           |
| Bathroom                        | ✓          | ✓        | ✓       | ✓            | ✓            | ✓         | $\checkmark$ | ✓         |
| Rooms with Balcony /<br>Terrace | 148        | 285      | 27      | 102          | 67           | 44        | 3            | 2         |
| Bedroom                         | 1          | 1        | 1       | 1            | 2            | 1         | 1            | 2         |
| Living Room                     |            |          |         |              |              |           | ✓            | ✓         |
| Hair Dryer                      | ✓          | ✓        | ✓       | ✓            | ✓            | ✓         | ✓            | ✓         |
| Telephone                       | ✓          | ✓        | ✓       | ✓            | ✓            | ✓         | ✓            | ✓         |
| Air Conditioning                | ✓          | ✓        | ✓       | ✓            | $\checkmark$ | ✓         | ✓            | ✓         |
| Radio Via Satellite TV          | ✓          | ✓        | ✓       | ✓            | ✓            | ✓         | ✓            | ✓         |
| Satellite TV                    | ✓          | ✓        | ✓       | $\checkmark$ | ✓            | ✓         | ✓            | ✓         |
| Remote Control                  | ✓          | ✓        | ✓       | ✓            | ✓            | ✓         | ✓            | ✓         |
| Mini Bar                        | ✓          | ✓        | ✓       | ✓            | ✓            | ✓         | ✓            | ✓         |
| Safety Box                      | ✓          | ✓        | ✓       | ✓            | ✓            | ✓         | ✓            | ✓         |
| Kettle                          | ✓          | ✓        | ✓       | ✓            | ✓            | ✓         | ✓            | ✓         |
| Magnifying Mirror               | ✓          | ✓        | ✓       | ✓            | ✓            | ✓         | ✓            | ✓         |

# SUPERIOR ROOM SIZE / LOCATION

35 - 40 M2

#### **OCCUPANCY**

One Adult / One Adult + child /Two Adults / Three Adults (03<sup>rd</sup> Person on Extra bed)

- ✓ King size or Twin size beds
- ✓ In-Room Safety deposit box
- ✓ Mini Bar
- ✓ Individually controlled air-conditioning
- ✓ International direct dial telephone
- ✓ International satellite T.V channels
- ✓ Water and tea & coffee making facilities
- ✓ Seating area
- ✓ Fully equipped bathroom with separate shower
- ✓ Full bathroom amenities
- ✓ Garden View