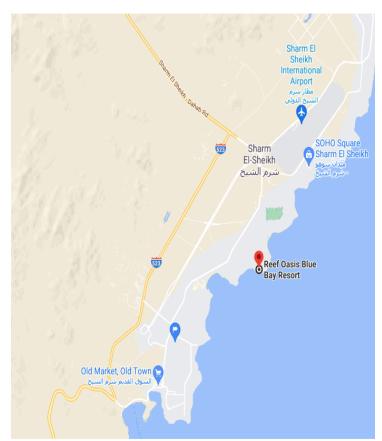

## LOCATION

Date of Opening: April 2007

Latest renovation: N/A (Preventive Maintenance)

Category: 5\*; Rooms: 698

Total Area: 190,601 m2

GPS: 27.920801681399624, 34.36172492642465

Website: https://www.reefoasisresorts.com

Sharm El Sheikh International Airport: 05 km

Shopping Centers: Na'ama Bay 8 km / IL Mercato 20 km

Sharm El Sheikh Old Market: 16 km

Beach length: 500m; Jetty 7m

Number of buildings: 30 clusters (2 floors)