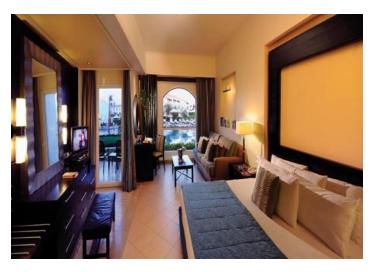

## PREMIUM ROOM **SIZE / LOCATION**

35 - 40 M2

#### **OCCUPANCY**

One Adult / One Adult + child /Two Adults / Three Adults (03<sup>rd</sup> Person on Extra bed)

- ✓ King Size or Twin Size Beds
- ✓ In-Room safety deposit box
- ✓ Seating area with coffee table
- ✓ Mini Bar
- ✓ Water and tea & coffee making facilities
- ✓ International direct-dial telephone
- ✓ Individual controlled air-conditioning
- ✓ Possibility in adding sofa bed/extra bed
- ✓ LCD TV with International Satellite TV Channels
- ✓ Fully equipped bathroom with separate shower
- ✓ Premium Location