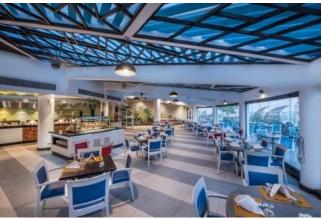

|                      | "BAYVIEW" RESTAURANT                                                                                                                                                                                                                                                                                                                                                                                                                                                                                                                                                                                                                                                                                                                                                                                                                                                                                                                                                                                                                                                                                                       |                              |  |  |  |  |  |  |
|----------------------|----------------------------------------------------------------------------------------------------------------------------------------------------------------------------------------------------------------------------------------------------------------------------------------------------------------------------------------------------------------------------------------------------------------------------------------------------------------------------------------------------------------------------------------------------------------------------------------------------------------------------------------------------------------------------------------------------------------------------------------------------------------------------------------------------------------------------------------------------------------------------------------------------------------------------------------------------------------------------------------------------------------------------------------------------------------------------------------------------------------------------|------------------------------|--|--|--|--|--|--|
| Capacity             | INDOOR/A.C. : 410 Seat                                                                                                                                                                                                                                                                                                                                                                                                                                                                                                                                                                                                                                                                                                                                                                                                                                                                                                                                                                                                                                                                                                     | OUTDOOR: 110 Seat            |  |  |  |  |  |  |
| Breakfast<br>Buffet: | Assorted fruit juices plus a selection of freshly brewed tea and coffee. Freshly baked selection croissants, Danish pastries, donuts, tarts, brioches, assorted rolls, loaves and French sticks (white, brown, seeded and whole grain), pancakes & French toast are available and served with a selection of condiments including chocolate sauce, syrup and honey. Assorted yogurts (plain, fruit, and light), assorted fruit compotes and a selection of jams and honey are available. A variety of cheese and cold cuts with a selection of fresh seasonal vegetables, salads, pickles and olives is on offer. A selection of cereals, including plain, chocolate, honey & whole grain crisps with hot & cold milk, muesli & porridge. Experience the traditional Egyptian breakfast of Falafel, Foul with condiments, feta cheese & belila porridge. A variety of fresh seasonal fruits. From the Egg station; a choice of omelet, Spanish omelet or fried eggs. From the hot buffet; grilled vegetables, baked beans, grilled beef & chicken sausages, breakfast potatoes, scrambled eggs, hard and soft boiled eggs. |                              |  |  |  |  |  |  |
| Lunch Buffet:        | A selection of freshly prepared salads with a choice of dressings. At the cold buffet a selection of antipasti, mezzes and seasonal salads will be available. A variety of cold cuts and cheeses with an array of pickles and olives is also on offer. A selection of freshly baked rolls, loaves and baguettes along with Egyptian flat bread. At the hot section; homemade soup & consommé. A selection of international hot dishes along with special local dishes including dietary and vegetarian choices. From the Italian corner; a selection of Italian pastas with traditional homemade sauces. From the grill; a selection of fish, meat or chicken will be grilled a la minute and served with sautéed vegetables, a choice of potatoes and popular sauces. Pastry and fresh fruits; a selection of international and local pastries with a choice of fresh fruits, cut by our chefs, along with fruit salads                                                                                                                                                                                                   |                              |  |  |  |  |  |  |
| Dinner Buffet:       | A selection of freshly prepared salads with a choice of dressings. At the cold buffet a selection of Antipasti, mezzes and seasonal salads will be available. A variety of cold cuts and cheeses with an array of pickles and olives is also on offer. A selection of freshly baked rolls, loaves and baguettes along with Egyptian flat bread. At the hot section; homemade soup & consommé. A selection of international hot dishes along with special local dishes including dietary and vegetarian choices. From the Carving station; a daily choice from meat, poultry or fish, served with sauces and garlic sautéed baked and fried potatoes. From the pasta corner; a selection of Italian pastas with traditional homemade sauces. From the grill; a selection of fish, meat or chicken grilled a la minute and served with sautéed vegetables, a choice of potatoes and popular sauces. Pastry and fresh fruits; a selection of international and local pastries with a choice of fresh fruits along with fruit salads.                                                                                          |                              |  |  |  |  |  |  |
| Table Service        | From the Bar: Coffee and tea, along with a choice of soft drinks and juices, local beer, local wine and a variety of local alcoholic drinks are served within the concept. All bottled drinks and imported Alcohol is subject to charge.                                                                                                                                                                                                                                                                                                                                                                                                                                                                                                                                                                                                                                                                                                                                                                                                                                                                                   |                              |  |  |  |  |  |  |
| SERVICE HOURS        | Breakfast 07:00 – 10:30 Lunch 12:30                                                                                                                                                                                                                                                                                                                                                                                                                                                                                                                                                                                                                                                                                                                                                                                                                                                                                                                                                                                                                                                                                        | - 15:00 Dinner 18:30 - 21:30 |  |  |  |  |  |  |
| DRESSCODE            | Casual                                                                                                                                                                                                                                                                                                                                                                                                                                                                                                                                                                                                                                                                                                                                                                                                                                                                                                                                                                                                                                                                                                                     |                              |  |  |  |  |  |  |

| " SEA BREEZE" RESTAURANT |                                                                                                                                                                                                                                                                                                                                                                                                                                                                                                                                                                                                                                                                                                                                                                                                                                                                                                                                                                                                                                                                                                                            |                              |  |  |  |  |
|--------------------------|----------------------------------------------------------------------------------------------------------------------------------------------------------------------------------------------------------------------------------------------------------------------------------------------------------------------------------------------------------------------------------------------------------------------------------------------------------------------------------------------------------------------------------------------------------------------------------------------------------------------------------------------------------------------------------------------------------------------------------------------------------------------------------------------------------------------------------------------------------------------------------------------------------------------------------------------------------------------------------------------------------------------------------------------------------------------------------------------------------------------------|------------------------------|--|--|--|--|
| Capacity                 | INDOOR/A.C. : 410 Seat                                                                                                                                                                                                                                                                                                                                                                                                                                                                                                                                                                                                                                                                                                                                                                                                                                                                                                                                                                                                                                                                                                     | OUTDOOR: 110 Seat            |  |  |  |  |
| Breakfast<br>Buffet:     | Assorted fruit juices plus a selection of freshly brewed tea and coffee. Freshly baked selection croissants, Danish pastries, donuts, tarts, brioches, assorted rolls, loaves and French sticks (white, brown, seeded And whole grain), pancakes & French toast are available and served with a selection of condiments including chocolate sauce, syrup and honey. Assorted yogurts (plain, fruit, and light), assorted fruit compotes and a selection of jams and honey are available. A variety of cheese and cold cuts with a selection of fresh seasonal vegetables, salads, pickles and olives is on offer. A selection of cereals, including plain, chocolate, honey & whole grain crisps with hot & cold milk, muesli & porridge. Experience the traditional Egyptian breakfast of Falafel, Foul with condiments, feta cheese & belila porridge. A variety of fresh seasonal fruits. From the Egg station; a choice of omelet, Spanish omelet or fried eggs. From the hot buffet; Grilled vegetables, baked beans, grilled beef & chicken sausages, breakfast potatoes, scrambled eggs, hard and soft boiled eggs. |                              |  |  |  |  |
| Lunch Buffet:            | A selection of freshly prepared salads with a choice of dressings. At the cold buffet a selection of Antipasti, mezzes and seasonal salads will be available. A variety of cold cuts and cheeses with an array of pickles and olives is also on offer. A selection of freshly baked rolls, loaves and baguettes along with Egyptian flat bread. At the hot section; homemade soup & consommé. A selection of international hot dishes along with special local dishes including dietary and vegetarian choices. From the Italian corner; a selection of Italian pastas with traditional homemade sauces. From the grill; a selection of fish, meat or chicken grilled a la minute and served with sautéed vegetables, a choice of potatoes and popular sauces. Pastry and fresh fruits; a selection of international and local pastries with a choice of fresh fruits along with fruit salads                                                                                                                                                                                                                              |                              |  |  |  |  |
| Dinner Buffet:           | A selection of freshly prepared salads with a choice of dressings. At the cold buffet a selection of Antipasti, mezzes and seasonal salads will be available. A variety of cold cuts and cheeses with an array of pickles and olives is also on offer. A selection of freshly baked rolls, loaves and baguettes along with Egyptian flat bread. At the hot section; homemade soup & consommé. A selection of international hot dishes along with special local dishes including dietary and vegetarian choices. From the Carving station; a daily choice from meat, poultry or fish, served with sauces and garlic sautéed baked and fried potatoes. From the pasta corner; a selection of Italian pastas with traditional homemade sauces. From the grill; a selection of fish, meat or chicken grilled a la minute and served with sautéed vegetables, a choice of potatoes and popular sauces. Pastry and fresh fruits; a selection of international and local pastries with a choice of fresh fruits along with fruit salads.                                                                                          |                              |  |  |  |  |
| Table Service            | From the Bar: Coffee and tea, along with a choice of soft drinks and juices, local beer, local wine and a variety of local alcoholic drinks are served within the concept. All bottled drinks and imported Alcohol is subject to charge.                                                                                                                                                                                                                                                                                                                                                                                                                                                                                                                                                                                                                                                                                                                                                                                                                                                                                   |                              |  |  |  |  |
| SERVICE HOURS            | Breakfast 07:00 – 10:30 Lunch 12:30 -                                                                                                                                                                                                                                                                                                                                                                                                                                                                                                                                                                                                                                                                                                                                                                                                                                                                                                                                                                                                                                                                                      | - 15:00 Dinner 18:30 – 21:30 |  |  |  |  |
| DRESSCODE                | Casual                                                                                                                                                                                                                                                                                                                                                                                                                                                                                                                                                                                                                                                                                                                                                                                                                                                                                                                                                                                                                                                                                                                     |                              |  |  |  |  |