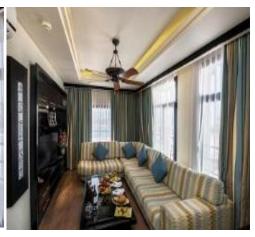

## **FACILITIES / BENEFITS / DESCRIPTION**

#### **SIZE / LOCATION**

83 M2 - 93 M2

#### **OCCUPANCY**

Up to 4 adults

- ✓ Fully equipped 2 bed Room Suite on 1st floor with private entrance, a large terrace with tables and chairs and sun loungers for entertaining.
- ✓ Comfortable living room with an elegant dining area
- ✓ Kitchenette with fridge freezer, electric oven top and microwave.
- √ 1 King Size Bed Room with a separate bathroom.
- ✓ Children's Room with twin beds and a separate bathroom
- ✓ Safety Deposit Box
- ✓ LCD TVs with International satellite T.V channels
- ✓ Individually controlled air conditioning
- ✓ Spacious Private Terrace with Seating area
- ✓ WI FI in the Room
- ✓ Daily refilling of Mini bar with Soft Drinks and Beer
- ✓ Water and Tea & Coffee making facilities
- ✓ Turn down Service
- ✓ Early Check in: Subject to availability
- ✓ Late Check-out: Subject to availability
- ✓ One Laundry Bag per week Dry cleaning is excluded
- ✓ VIP Amenities in Suite upon arrival (Fresh Fruits & Cookies)