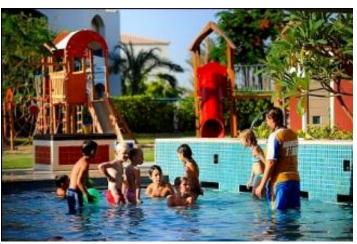

## For Children:

- Mini Club
- Playground

## **KIDS ACTIVITIES**

| Mini Club under Parental Supervision | Various Activities for Children 4 – 12 years old |
|--------------------------------------|--------------------------------------------------|
|                                      |                                                  |
| Mini Disco Every Evening             | Movie Nights                                     |
|                                      |                                                  |