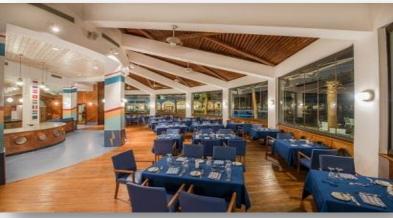

## **A LA CARTE RESTAURANTS**

| Restaurant                                                                                                                                                                                                                          | Cuisine                                                                                                                                                                                                                    | Meal   | Service<br>Hours | Indoor | Outdoor | Reservation |  |
|-------------------------------------------------------------------------------------------------------------------------------------------------------------------------------------------------------------------------------------|----------------------------------------------------------------------------------------------------------------------------------------------------------------------------------------------------------------------------|--------|------------------|--------|---------|-------------|--|
| AL DENTE                                                                                                                                                                                                                            | Italian                                                                                                                                                                                                                    | Dinner | 19:00 - 21:30    | 102    | 0       | YES         |  |
| Serving an A La Carte menu and offering a selection of traditional Italian dishes along with a variety of Chef Specialties.  Some items are with an extra charge. Reservation is required.                                          |                                                                                                                                                                                                                            |        |                  |        |         |             |  |
| FISHERMAN'S                                                                                                                                                                                                                         | Seafood                                                                                                                                                                                                                    | Dinner | 19:00 - 21:30    | 70     | 48      | YES         |  |
| Serving an A                                                                                                                                                                                                                        | Serving an A La Carte menu and offering a selection of traditional Fish & Seafood dishes along with a variety of Chef Specialties, against a fixed charge. Reservation is required.                                        |        |                  |        |         |             |  |
| LE ROMANTIQUE                                                                                                                                                                                                                       | French                                                                                                                                                                                                                     | Dinner | 18:30 - 21:00    | 52     |         | YES         |  |
| A fine dining restaurant serving an A La Carte menu offering a selection of traditional favorite French dishes along with variety of fish plates and Chef Specialties. Restaurant is with an extra charge. Reservation is required. |                                                                                                                                                                                                                            |        |                  |        |         |             |  |
| TABLE SERVICE                                                                                                                                                                                                                       | Coffee and tea, along with a choice of soft drinks and juices, local beer, local wine and a variety of local alcoholic drinks are served within the concept. All bottled drinks and imported Alcohol is subject to charge. |        |                  |        |         |             |  |
| DRESSCODE                                                                                                                                                                                                                           |                                                                                                                                                                                                                            |        | Smart Casua      | al     |         |             |  |