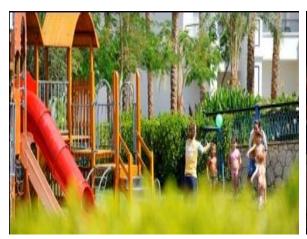

## For Children:

- Mini Club
- Playground

## **KIDS ACTIVITIES**

| Mini Club under Parental Supervision | Various Activities for Children 4 – 12 years old |
|--------------------------------------|--------------------------------------------------|
|                                      |                                                  |
| Mini Disco Every Evening             | Movie Nights                                     |
|                                      |                                                  |