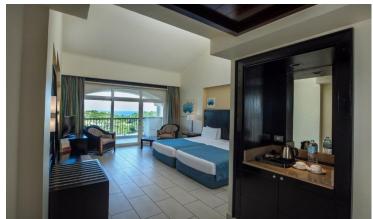

## **ROOM TYPES ALLOCATION**

| Rooms                           | Standard   | Superior | Premium | Deluxe       | Family       | Executive | Honeymoon    | Executive |
|---------------------------------|------------|----------|---------|--------------|--------------|-----------|--------------|-----------|
|                                 | /Preferred | Room     | Room    | Room         | Room         | Room      | Suite        | Suite     |
|                                 |            |          |         |              |              |           |              |           |
| Area m2 (Inc. Terrace           | 30 – 40    | 35 – 45  | 42 – 48 | 40 – 48      | 62           | 45        | 63 – 93 M2   | 63 – 90   |
| & Bath)                         | M2         | M2       | M2      | M2           |              |           |              | M2        |
| Max. Occupancy                  | 2          | 3        | 3       | 3            | 4            | 2         | 2            | 4         |
| Panorama Sea View               |            |          |         |              |              |           | 3            |           |
| Premium Location                |            |          | 27      |              |              |           |              |           |
| Pool View                       |            |          |         | 102          | 18           | 4         |              |           |
| Garden View                     |            | 290      |         |              | 49           | 38        |              |           |
| Court View                      | 163        |          |         |              |              |           |              |           |
| King Size Bed                   | 114        | 80       | 8       | 41           | 67           | 44        | 3            | 1         |
| Twin Bed                        | 45         | 193      | 19      | 52           | 67           |           |              | 1         |
| Triple Room                     |            | 13       |         | 9            |              |           |              |           |
| Single Room                     | 4          |          |         |              |              |           |              |           |
| Handicapped Room                |            | 2        |         |              |              |           |              |           |
| Bathroom                        | ✓          | ✓        | ✓       | ✓            | ✓            | ✓         | $\checkmark$ | ✓         |
| Rooms with Balcony /<br>Terrace | 148        | 285      | 27      | 102          | 67           | 44        | 3            | 2         |
| Bedroom                         | 1          | 1        | 1       | 1            | 2            | 1         | 1            | 2         |
| Living Room                     |            |          |         |              |              |           | ✓            | ✓         |
| Hair Dryer                      | ✓          | ✓        | ✓       | ✓            | ✓            | ✓         | ✓            | ✓         |
| Telephone                       | ✓          | ✓        | ✓       | ✓            | ✓            | ✓         | ✓            | ✓         |
| Air Conditioning                | ✓          | ✓        | ✓       | ✓            | $\checkmark$ | ✓         | ✓            | ✓         |
| Radio Via Satellite TV          | ✓          | ✓        | ✓       | ✓            | ✓            | ✓         | ✓            | ✓         |
| Satellite TV                    | ✓          | ✓        | ✓       | $\checkmark$ | ✓            | ✓         | ✓            | ✓         |
| Remote Control                  | ✓          | ✓        | ✓       | ✓            | ✓            | ✓         | ✓            | ✓         |
| Mini Bar                        | ✓          | ✓        | ✓       | ✓            | ✓            | ✓         | ✓            | ✓         |
| Safety Box                      | ✓          | ✓        | ✓       | ✓            | ✓            | ✓         | ✓            | ✓         |
| Kettle                          | ✓          | ✓        | ✓       | ✓            | ✓            | ✓         | ✓            | ✓         |
| Magnifying Mirror               | ✓          | ✓        | ✓       | ✓            | ✓            | ✓         | ✓            | ✓         |

## **ROOMS**

30 - 35 M2

### **FACILITIES / DESCRIPTION**

- √ King size or Twin size beds
- ✓ In-Room Safety deposit box
- ✓ Mini Bar
- ✓ Individually controlled air-conditioning
- ✓ International direct dial telephone
- ✓ International satellite T.V channels
- ✓ Water and tea & coffee making facilities
- ✓ Fully equipped bathroom with separate shower
- ✓ Full bathroom amenities.
- ✓ Located at the 5000 and 7000 block