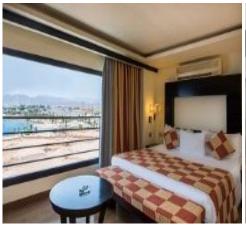

## **ROOM TYPES ALLOCATION**

| Rooms                           | Standard   | Superior | Premium | Deluxe       | Family       | Executive | Honeymoon    | Executive |
|---------------------------------|------------|----------|---------|--------------|--------------|-----------|--------------|-----------|
|                                 | /Preferred | Room     | Room    | Room         | Room         | Room      | Suite        | Suite     |
|                                 |            |          |         |              |              |           |              |           |
| Area m2 (Inc. Terrace           | 30 – 40    | 35 – 45  | 42 – 48 | 40 – 48      | 62           | 45        | 63 – 93 M2   | 63 – 90   |
| & Bath)                         | M2         | M2       | M2      | M2           |              |           |              | M2        |
| Max. Occupancy                  | 2          | 3        | 3       | 3            | 4            | 2         | 2            | 4         |
| Panorama Sea View               |            |          |         |              |              |           | 3            |           |
| Premium Location                |            |          | 27      |              |              |           |              |           |
| Pool View                       |            |          |         | 102          | 18           | 4         |              |           |
| Garden View                     |            | 290      |         |              | 49           | 38        |              |           |
| Court View                      | 163        |          |         |              |              |           |              |           |
| King Size Bed                   | 114        | 80       | 8       | 41           | 67           | 44        | 3            | 1         |
| Twin Bed                        | 45         | 193      | 19      | 52           | 67           |           |              | 1         |
| Triple Room                     |            | 13       |         | 9            |              |           |              |           |
| Single Room                     | 4          |          |         |              |              |           |              |           |
| Handicapped Room                |            | 2        |         |              |              |           |              |           |
| Bathroom                        | ✓          | ✓        | ✓       | ✓            | ✓            | ✓         | $\checkmark$ | ✓         |
| Rooms with Balcony /<br>Terrace | 148        | 285      | 27      | 102          | 67           | 44        | 3            | 2         |
| Bedroom                         | 1          | 1        | 1       | 1            | 2            | 1         | 1            | 2         |
| Living Room                     |            |          |         |              |              |           | ✓            | ✓         |
| Hair Dryer                      | ✓          | ✓        | ✓       | ✓            | ✓            | ✓         | ✓            | ✓         |
| Telephone                       | ✓          | ✓        | ✓       | ✓            | ✓            | ✓         | ✓            | ✓         |
| Air Conditioning                | ✓          | ✓        | ✓       | ✓            | $\checkmark$ | ✓         | ✓            | ✓         |
| Radio Via Satellite TV          | ✓          | ✓        | ✓       | ✓            | ✓            | ✓         | ✓            | ✓         |
| Satellite TV                    | ✓          | ✓        | ✓       | $\checkmark$ | ✓            | ✓         | ✓            | ✓         |
| Remote Control                  | ✓          | ✓        | ✓       | ✓            | ✓            | ✓         | ✓            | ✓         |
| Mini Bar                        | ✓          | ✓        | ✓       | ✓            | ✓            | ✓         | ✓            | ✓         |
| Safety Box                      | ✓          | ✓        | ✓       | ✓            | ✓            | ✓         | ✓            | ✓         |
| Kettle                          | ✓          | ✓        | ✓       | ✓            | ✓            | ✓         | ✓            | ✓         |
| Magnifying Mirror               | ✓          | ✓        | ✓       | ✓            | ✓            | ✓         | ✓            | ✓         |

## **ROOMS**

30 - 35 M2

#### **OCCUPANCY**

One Adult / One Adult + child /Two Adults

### **FACILITIES / DESCRIPTION**

- √ King size or Twin size beds
- ✓ In-Room Safety deposit box
- ✓ Mini Bar
- ✓ Individually controlled air-conditioning
- ✓ International direct dial telephone
- ✓ International satellite T.V channels
- ✓ Water and tea & coffee making facilities
- ✓ Fully equipped bathroom with separate shower
- ✓ Full bathroom amenities.
- ✓ Located at the 5000 and 7000 block