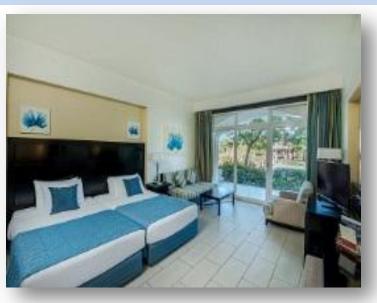

## **ROOMS**

30 - 35 M2

#### **OCCUPANCY**

One Adult / One Adult + child /Two Adults

### **FACILITIES / DESCRIPTION**

- √ King size or Twin size beds
- ✓ In-Room Safety deposit box
- ✓ Mini Bar
- ✓ Individually controlled air-conditioning
- ✓ International direct dial telephone
- ✓ International satellite T.V channels
- ✓ Water and tea & coffee making facilities
- ✓ Fully equipped bathroom with separate shower
- ✓ Full bathroom amenities.
- ✓ Located at the 5000 and 7000 block