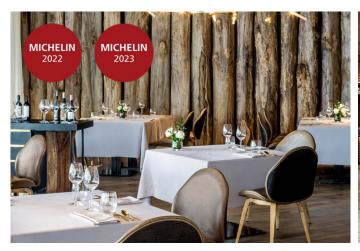

## DINING EXPERIENCES

Rooted in locavorism, seasonality and curiosity, each dish at hom is an homage to fermentation. Tantalise your taste buds with the flavours and textures of traditional Thai recipes reimagined at Michelin Guide listed Jaras. Savour delectable light bites and craft cocktails served in a breathtaking seaside setting at Pine. Drawing inspiration from Old Town Phuket's vibrant shop house history, Pinto restaurant is our marketplace inspired dining venue. Tengoku offers Japanese cuisine inspired by the cooking masters of Osaka, brought to you with a contemporary twist. Golden sands and azure vistas edge a stand-alone beachfront grill, a laid-back lounge and an amazing events venue 333 at the Beach. Indulge in our quintessentially authentic high tea and take a break from the afternoon sun at Deavas' Lounge.