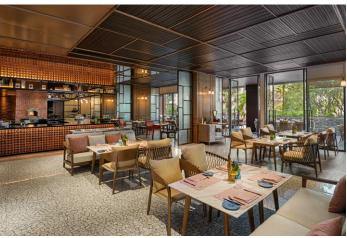

## DINING EXPERIENCES

Rooted in locavorism, seasonality and curiosity, each dish at hom is an homage to fermentation. Tantalise your taste buds with the flavours and textures of traditional Thai recipes reimagined at Michelin Guide listed Jaras. Savour delectable light bites and craft cocktails served in a breathtaking seaside setting at Pine. Drawing inspiration from Old Town Phuket's vibrant shop house history, Pinto restaurant is our marketplace inspired dining venue. Tengoku offers Japanese cuisine inspired by the cooking masters of Osaka, brought to you with a contemporary twist. Golden sands and azure vistas edge a stand-alone beachfront grill, a laid-back lounge and an amazing events venue 333 at the Beach. Indulge in our quintessentially authentic high tea and take a break from the afternoon sun at Deavas' Lounge.