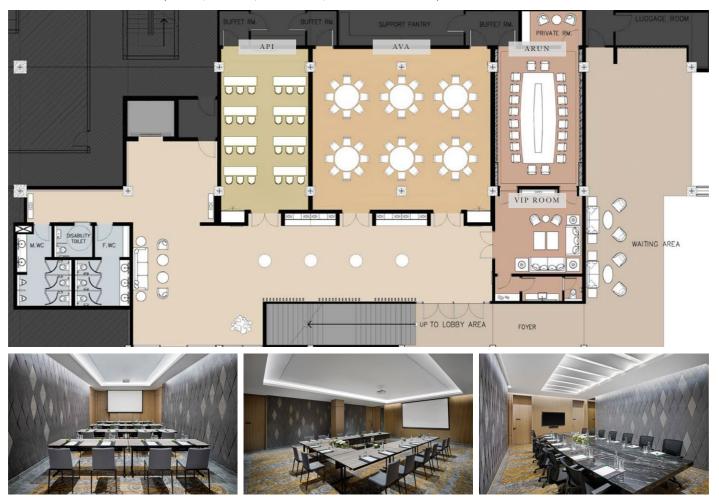

# FLOOR PLAN 1 (API, AVA, ARUN, VIP ROOM)

### MEETING ROOM & EVENT VENUES CAPACITY

# MEETING ROOM & EVENT VENUES CAPACITY

|                               |                  |                  |         | d D D          | 0000               |                       |               | <b>1</b>        |
|-------------------------------|------------------|------------------|---------|----------------|--------------------|-----------------------|---------------|-----------------|
| Meeting Room                  | Theatre<br>Style | Banquet<br>Style | U-Shape | Board-<br>room | Classroom<br>Style | Cocktail<br>Reception | Size<br>(Sqm) | Height (m)      |
| Api                           | 30               | 24               | 21      | 18             | 24                 | 20                    | 42            | 5 x 8.5 x 3.5   |
| Ava                           | 50               | 64               | 30      | 24             | 30                 | 40                    | 95            | 9.5 x 10 x 3.5  |
| Arun                          | -                | -                | -       | 20             | -                  | -                     | 44            | 5.5 x 8 x 3.5   |
| VIP room                      | -                | _                | 6       | -              | -                  | 10                    | 27            | 5 x 5.5 x 3.5   |
| Pre Function                  | -                | -                | -       | -              | -                  | 130                   | 120           | 6 x 20 x 3.5    |
| Arlang Ballroom               | 220              | 160              | 75      | 60             | 160                | 220                   | 304           | 14.5 x 21 x 4.2 |
| Events Venue *Beach Lawn      | 40               | 80               | 40      | 40             | _                  | 100                   | 590           | 33 x 18         |
| Beach Pavillion               | 20               | 40               | -       | 20             | _                  | 40                    | 55            | 11 x 5          |
| 333 At The Beach              | _                | 150              | _       | _              | _                  | 150                   | 660           | 27.5 x 21.9     |
| Birdcage                      | 12               | 20               | -       | _              | -                  | 20                    | 77            | 7.1x10.8        |
| Event Lawn                    | 60               | 60               | -       | _              | -                  | 80                    | 138           | 17.5x7.9        |
| Event Garden                  | 60               | 60               | -       | -              | -                  | 80                    | 149           | 24x6.2          |
| Infinity Pool<br>(Lower area) | 40               | 60               | 30      | 30             | -                  | 70                    | 135           | 19x7.1          |
| Infinity Pool                 | 30               | 40               | 20      | 20             | -                  | 50                    | 225           | 15 x 15         |