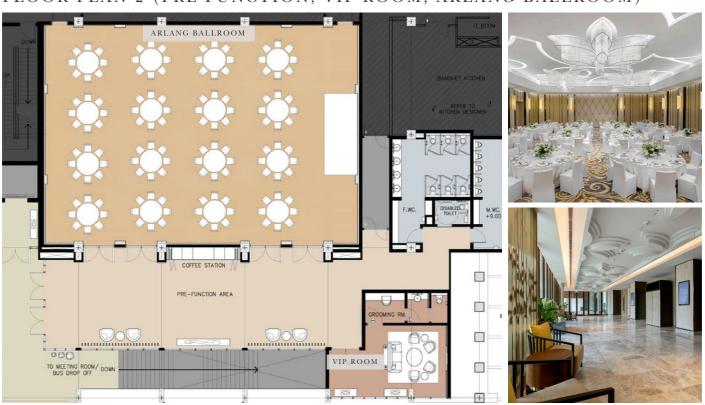

# FLOOR PLAN 2 (PRE FUNCTION, VIP ROOM, ARLANG BALLROOM)

### MEETING ROOM & EVENT VENUES CAPACITY

# MEETING ROOM & EVENT VENUES CAPACITY

|                               |                  |                  |         | d D D          | 0000               |                       |               | <b>1</b>        |
|-------------------------------|------------------|------------------|---------|----------------|--------------------|-----------------------|---------------|-----------------|
| Meeting Room                  | Theatre<br>Style | Banquet<br>Style | U-Shape | Board-<br>room | Classroom<br>Style | Cocktail<br>Reception | Size<br>(Sqm) | Height (m)      |
| Api                           | 30               | 24               | 21      | 18             | 24                 | 20                    | 42            | 5 x 8.5 x 3.5   |
| Ava                           | 50               | 64               | 30      | 24             | 30                 | 40                    | 95            | 9.5 x 10 x 3.5  |
| Arun                          | -                | -                | -       | 20             | -                  | -                     | 44            | 5.5 x 8 x 3.5   |
| VIP room                      | -                | _                | 6       | -              | -                  | 10                    | 27            | 5 x 5.5 x 3.5   |
| Pre Function                  | -                | -                | -       | -              | -                  | 130                   | 120           | 6 x 20 x 3.5    |
| Arlang Ballroom               | 220              | 160              | 75      | 60             | 160                | 220                   | 304           | 14.5 x 21 x 4.2 |
| Events Venue *Beach Lawn      | 40               | 80               | 40      | 40             | _                  | 100                   | 590           | 33 x 18         |
| Beach Pavillion               | 20               | 40               | -       | 20             | _                  | 40                    | 55            | 11 x 5          |
| 333 At The Beach              | _                | 150              | _       | _              | _                  | 150                   | 660           | 27.5 x 21.9     |
| Birdcage                      | 12               | 20               | -       | _              | -                  | 20                    | 77            | 7.1x10.8        |
| Event Lawn                    | 60               | 60               | -       | _              | -                  | 80                    | 138           | 17.5x7.9        |
| Event Garden                  | 60               | 60               | -       | -              | -                  | 80                    | 149           | 24x6.2          |
| Infinity Pool<br>(Lower area) | 40               | 60               | 30      | 30             | -                  | 70                    | 135           | 19x7.1          |
| Infinity Pool                 | 30               | 40               | 20      | 20             | -                  | 50                    | 225           | 15 x 15         |