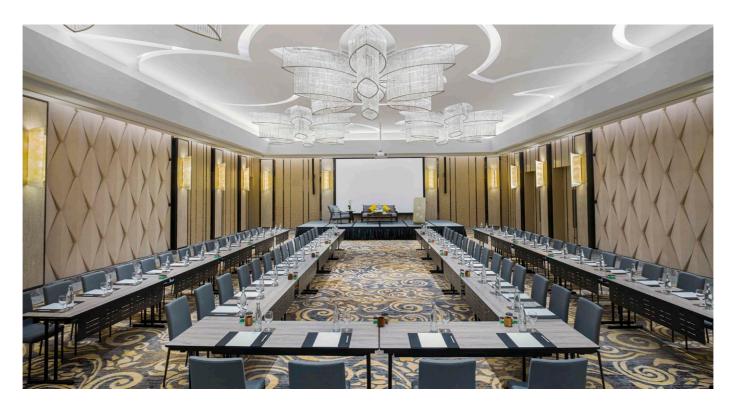

## MEETING ROOMS

### MEETING ROOM & EVENT VENUES CAPACITY

# MEETING ROOM & EVENT VENUES CAPACITY

|                               |                  |                  |         | d D D          | 0000               |                       |               | <b>1</b>        |
|-------------------------------|------------------|------------------|---------|----------------|--------------------|-----------------------|---------------|-----------------|
| Meeting Room                  | Theatre<br>Style | Banquet<br>Style | U-Shape | Board-<br>room | Classroom<br>Style | Cocktail<br>Reception | Size<br>(Sqm) | Height (m)      |
| Api                           | 30               | 24               | 21      | 18             | 24                 | 20                    | 42            | 5 x 8.5 x 3.5   |
| Ava                           | 50               | 64               | 30      | 24             | 30                 | 40                    | 95            | 9.5 x 10 x 3.5  |
| Arun                          | -                | -                | -       | 20             | -                  | -                     | 44            | 5.5 x 8 x 3.5   |
| VIP room                      | -                | _                | 6       | -              | -                  | 10                    | 27            | 5 x 5.5 x 3.5   |
| Pre Function                  | -                | -                | -       | -              | -                  | 130                   | 120           | 6 x 20 x 3.5    |
| Arlang Ballroom               | 220              | 160              | 75      | 60             | 160                | 220                   | 304           | 14.5 x 21 x 4.2 |
| Events Venue *Beach Lawn      | 40               | 80               | 40      | 40             | _                  | 100                   | 590           | 33 x 18         |
| Beach Pavillion               | 20               | 40               | -       | 20             | _                  | 40                    | 55            | 11 x 5          |
| 333 At The Beach              | _                | 150              | _       | _              | _                  | 150                   | 660           | 27.5 x 21.9     |
| Birdcage                      | 12               | 20               | -       | _              | -                  | 20                    | 77            | 7.1x10.8        |
| Event Lawn                    | 60               | 60               | -       | _              | -                  | 80                    | 138           | 17.5x7.9        |
| Event Garden                  | 60               | 60               | -       | -              | -                  | 80                    | 149           | 24x6.2          |
| Infinity Pool<br>(Lower area) | 40               | 60               | 30      | 30             | -                  | 70                    | 135           | 19x7.1          |
| Infinity Pool                 | 30               | 40               | 20      | 20             | -                  | 50                    | 225           | 15 x 15         |